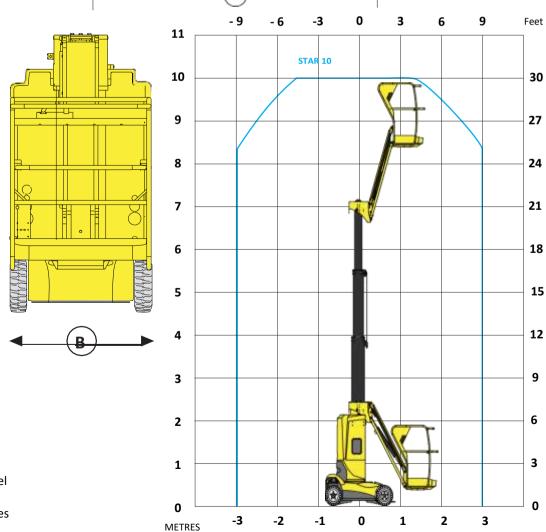

## **TECHNICAL DATA**

| Working Height                 | 10 m            |
|--------------------------------|-----------------|
| Platform Height                | 8 m             |
| Horizontal outreach            | 3 m             |
| Lift capacity                  | 200 kg          |
| Platform size                  | 0.7 x 0,99 m    |
| D - Length                     | 2.65 m          |
| B - Width                      | 1 m             |
| A - Height - stowed            | 1.99 m          |
| Tailswing                      | 0 cm            |
| C - Wheelbase                  | 1.2 m           |
| E - Ground Clearance           | 10 cm           |
| Driveable at full height up to | 8 m             |
| Drive speed proportional       | 0.7 - 4.5 km/h  |
| Turning radius - outside       | 1.88 m          |
| Turntable rotation             | 345°            |
| Vertical jib rotation          | 130° (+70/-60)  |
| Tires - non marking            | 16x5x10.5       |
| Tilt alarm                     | 3 °             |
| Gradeability                   | 23 %            |
| Hydraulic system capacity      | 71              |
| Power source                   | 24 V - 240 Amph |
| Weight                         | 2760 kg         |