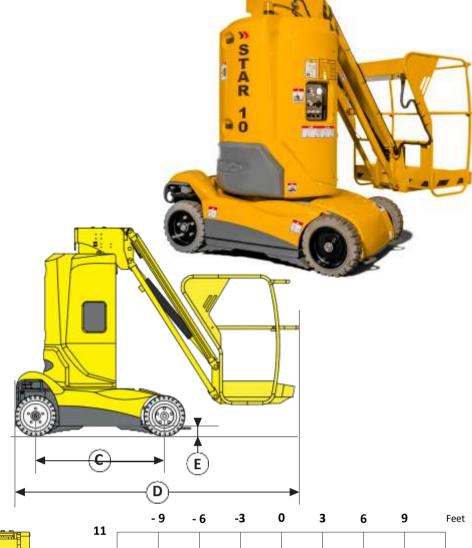

## **TECHNICAL DATA**

| Working Height                 | 10 m            |
|--------------------------------|-----------------|
| Platform Height                | 8 m             |
| Horizontal outreach            | 3 m             |
| Lift capacity                  | 200 kg          |
| Platform size                  | 0.7 x 0,99 m    |
| D - Length                     | 2.65 m          |
| B - Width                      | 1 m             |
| A - Height - stowed            | 1.99 m          |
| Tailswing                      | 0 cm            |
| C - Wheelbase                  | 1.2 m           |
| E - Ground Clearance           | 10 cm           |
| Driveable at full height up to | 8 m             |
| Drive speed proportional       | 0.7 - 4.5 km/h  |
| Turning radius - outside       | 1.88 m          |
| Turntable rotation             | 345°            |
| Vertical jib rotation          | 130° (+70/-60)  |
| Tires - non marking            | 16x5x10.5       |
| Tilt alarm                     | 3 °             |
| Gradeability                   | 23 %            |
| Hydraulic system capacity      | 71              |
| Power source                   | 24 V - 240 Amph |
| Weight                         | 2760 kg         |